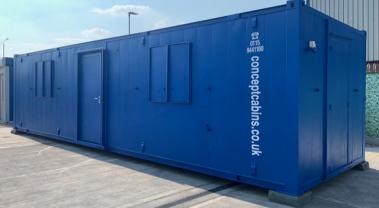

## 32' x 10' / 9.6 x 3m Anti-Vandal Canteen Unit (8346)

- Flat-sided steel external construction, finished in blue
- 1No. external outward opening steel door with integrated locks and keys
- 3No. uPVC tilt & turn windows with steel double leaf shutters
- Unit fitted with canteen tables, sink, baseunit, water-heater and work-top
- Flooring is hard wearing grey polyflor vinyl over steel joists
- Internal walls and ceiling are finished in white vinyl faced plasterboard
- Unit fitted with PIR light fittings throughout
- Full heat, light & power via mains fuse board