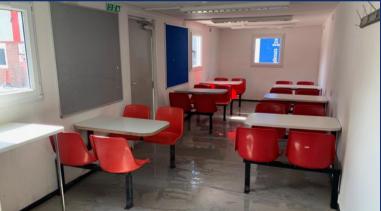

## 32' x 10' / 9.6 x 3m Anti-Vandal Canteen Unit (8346)

- Flat-sided steel external construction, finished in blue
- 1No. external outward opening steel door with integrated locks and keys
- 3No. uPVC tilt & turn windows with steel double leaf shutters
- Unit fitted with canteen tables, sink, baseunit, water-heater and work-top
- Flooring is hard wearing grey polyflor vinyl over steel joists
- Internal walls and ceiling are finished in white vinyl faced plasterboard
- Unit fitted with PIR light fittings throughout
- Full heat, light & power via mains fuse board