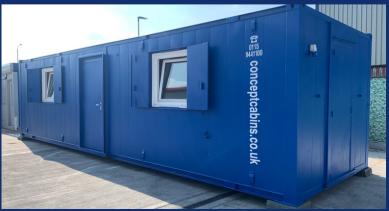

## 32' x 10' / 9.6 x 3m Anti-Vandal Canteen Unit (8346)

- Flat-sided steel external construction, finished in blue
- 1No. external outward opening steel door with integrated locks and keys
- 3No. uPVC tilt & turn windows with steel double leaf shutters
- Unit fitted with canteen tables, sink, baseunit, water-heater and work-top
- Flooring is hard wearing grey polyflor vinyl over steel joists
- Internal walls and ceiling are finished in white vinyl faced plasterboard
- Unit fitted with PIR light fittings throughout
- Full heat, light & power via mains fuse board