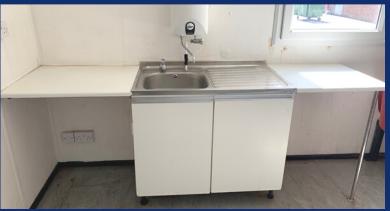

## 32' x 10' / 9.6 x 3m Anti-Vandal Canteen Unit (8346)

- Flat-sided steel external construction, finished in blue
- 1No. external outward opening steel door with integrated locks and keys
- 3No. uPVC tilt & turn windows with steel double leaf shutters
- Unit fitted with canteen tables, sink, baseunit, water-heater and work-top
- Flooring is hard wearing grey polyflor vinyl over steel joists
- Internal walls and ceiling are finished in white vinyl faced plasterboard
- Unit fitted with PIR light fittings throughout
- Full heat, light & power via mains fuse board