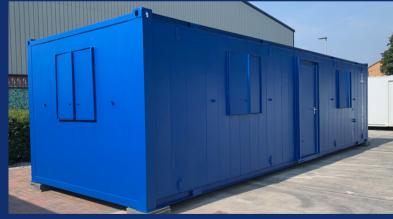

## 32' x 10' / 9.6 x 3m Anti-Vandal Canteen Unit (8346)

- Flat-sided steel external construction, finished in blue
- 1No. external outward opening steel door with integrated locks and keys
- 3No. uPVC tilt & turn windows with steel double leaf shutters
- Unit fitted with canteen tables, sink, baseunit, water-heater and work-top
- Flooring is hard wearing grey polyflor vinyl over steel joists
- Internal walls and ceiling are finished in white vinyl faced plasterboard
- Unit fitted with PIR light fittings throughout
- Full heat, light & power via mains fuse board