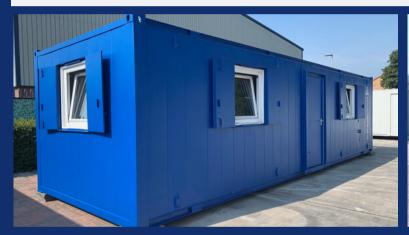

## 32' x 10' / 9.6 x 3m Anti-Vandal Canteen Unit (8346)

- Flat-sided steel external construction, finished in blue
- 1No. external outward opening steel door with integrated locks and keys
- 3No. uPVC tilt & turn windows with steel double leaf shutters
- Unit fitted with canteen tables, sink, baseunit, water-heater and work-top
- Flooring is hard wearing grey polyflor vinyl over steel joists
- Internal walls and ceiling are finished in white vinyl faced plasterboard
- Unit fitted with PIR light fittings throughout
- Full heat, light & power via mains fuse board