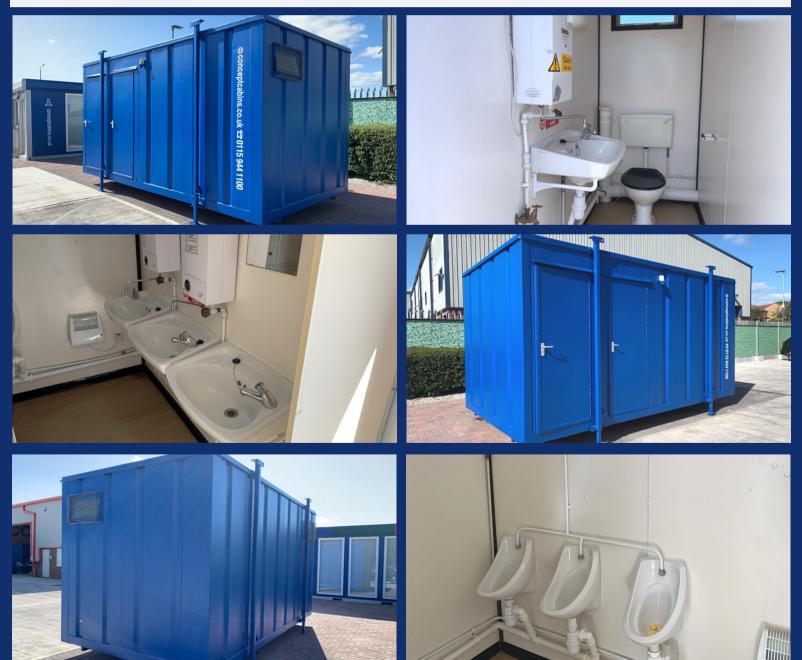

## 16' x 9' Anti-Vandal 3+1 Toilet Unit (8422)

- corrugated steel external construction, recently resprayed in blue RAL5010
- 2No. external outward opening steel doors with integrated locks and keys
- 2No. single glazed high level windows with anti-stone mesh guards
- Male side is fitted with 3No. cubicles, 3No. urinals and 2No. hand-wash basins
- Female suite is fitted with toilet and hand-wash basin
- Flooring is hard wearing polyflor vinyl over steel joists
- Internal walls and ceiling are finished in vinyl faced plywood
- Full heat, light and power via mains fuse board