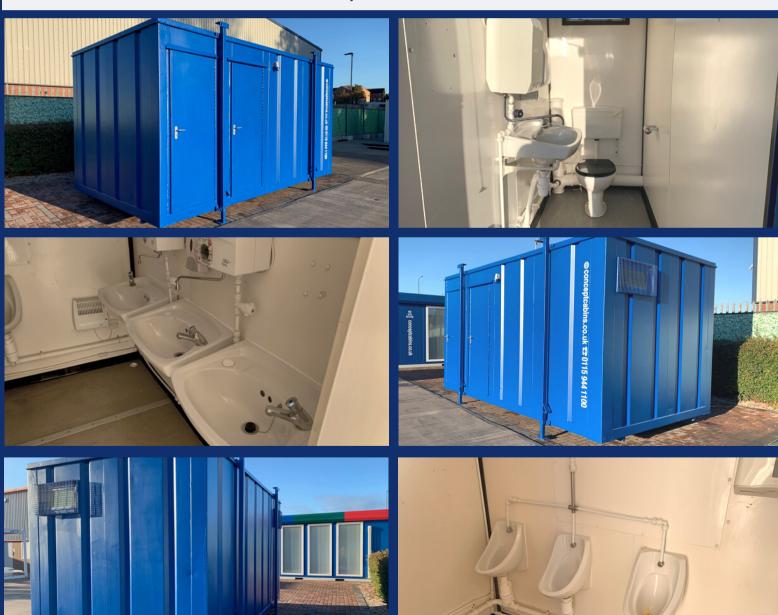

## 16' x 9' Anti-Vandal 3+1 Toilet Unit (8472)

- Corrugated steel external construction, recently resprayed in blue RAL5010
- 2No. external outward opening steel doors with integrated locks and keys
- 2No. single glazed high level windows with anti-stone mesh guards
- Male side is fitted with 3No. cubicles, 3No. urinals and 2No. hand-wash basins
- Female suite is fitted with toilet and hand-wash basin
- Flooring is hard wearing polyflor vinyl over steel joists
- Internal walls and ceiling are finished in vinyl faced plywood
- Full heat, light and power via mains fuse board