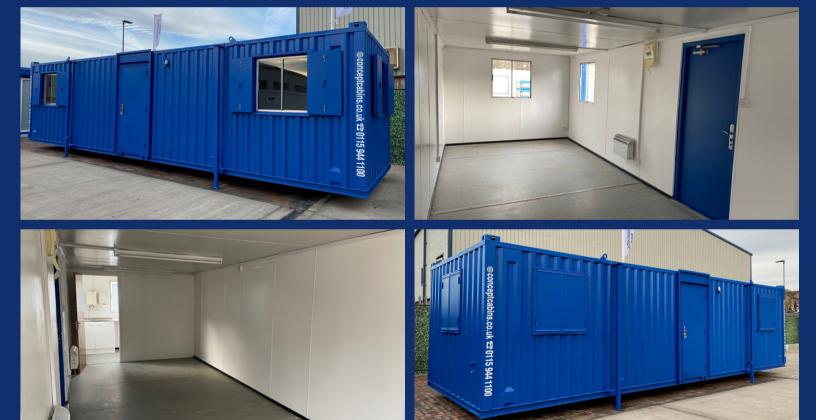

## 32' x 10' / 9.6 x 3m Anti-Vandal Office & Kitchen Unit (8581)

- Corrugated steel external construction, recently resprayed in blue RAL5010
- 1No. external outward opening steel door with integrated locks and keys
- 4No. uPVC tilt & turn windows with steel double leaf shutters
- Unit fitted with sink, base-unit, water-heater and work-top
- Flooring is hard wearing grey polyflor vinyl over steel joists
- Internal walls and ceiling are finished in white vinyl faced plasterboard
- Unit fitted with PIR light fittings throughout
- Full heat, light & power via mains fuse board