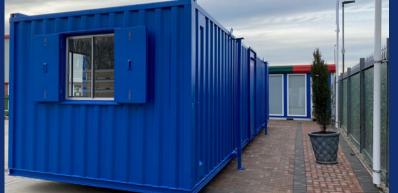

## 32' x 10' / 9.6 x 3m Anti-Vandal Office & Kitchen Unit (8581)

- Corrugated steel external construction, recently resprayed in blue RAL5010
- 1No. external outward opening steel door with integrated locks and keys
- 4No. uPVC tilt & turn windows with steel double leaf shutters
- Unit fitted with sink, base-unit, water-heater and work-top
- Flooring is hard wearing grey polyflor vinyl over steel joists
- Internal walls and ceiling are finished in white vinyl faced plasterboard
- Unit fitted with PIR light fittings throughout
- Full heat, light & power via mains fuse board