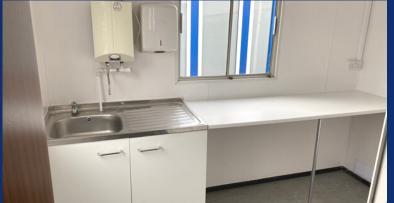

## 32' x 10' / 9.6 x 3m Anti-Vandal Office & Kitchen Unit (8581)

- Corrugated steel external construction, recently resprayed in blue RAL5010
- 1No. external outward opening steel door with integrated locks and keys
- 4No. uPVC tilt & turn windows with steel double leaf shutters
- Unit fitted with sink, base-unit, water-heater and work-top
- Flooring is hard wearing grey polyflor vinyl over steel joists
- Internal walls and ceiling are finished in white vinyl faced plasterboard
- Unit fitted with PIR light fittings throughout
- Full heat, light & power via mains fuse board