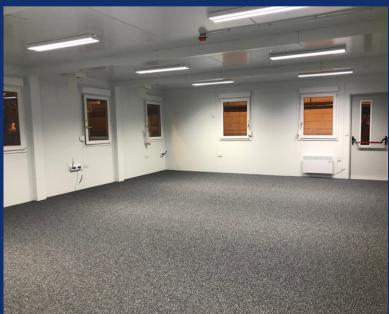

## conceptcabins.co.uk Pre-owned - 4 Bay (32' x 24') Open Plan Modular Building (8596)

- 2 external composite steel doors with integrated vision panels
- 8 uPVC tilt & turn double glazed windows with integrated aluminum roller shutter system
- Solid steel frame with a composite steel PU interchangeable panel system
- Finished externally in grey with grey perimeter fascia
- Full electric's including twin sockets, LED lighting, air conditioning, convector and water heaters
- Steel joists, water resistant flooring, finished with grey welded vinyl
- Building has been located inside a warehouse on our client's site for 1 year & is in excellent condition!