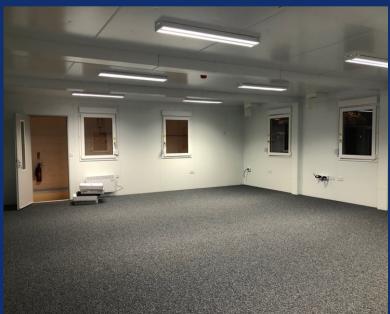

## conceptcabins.co.uk Pre-owned - 4 Bay (32' x 24') Open Plan Modular Building (8596)

- 2 external composite steel doors with integrated vision panels
- 8 uPVC tilt & turn double glazed windows with integrated aluminum roller shutter system
- Solid steel frame with a composite steel PU interchangeable panel system
- Finished externally in grey with grey perimeter fascia
- Full electric's including twin sockets, LED lighting, air conditioning, convector and water heaters
- Steel joists, water resistant flooring, finished with grey welded vinyl
- Building has been located inside a warehouse on our client's site for 1 year & is in excellent condition!