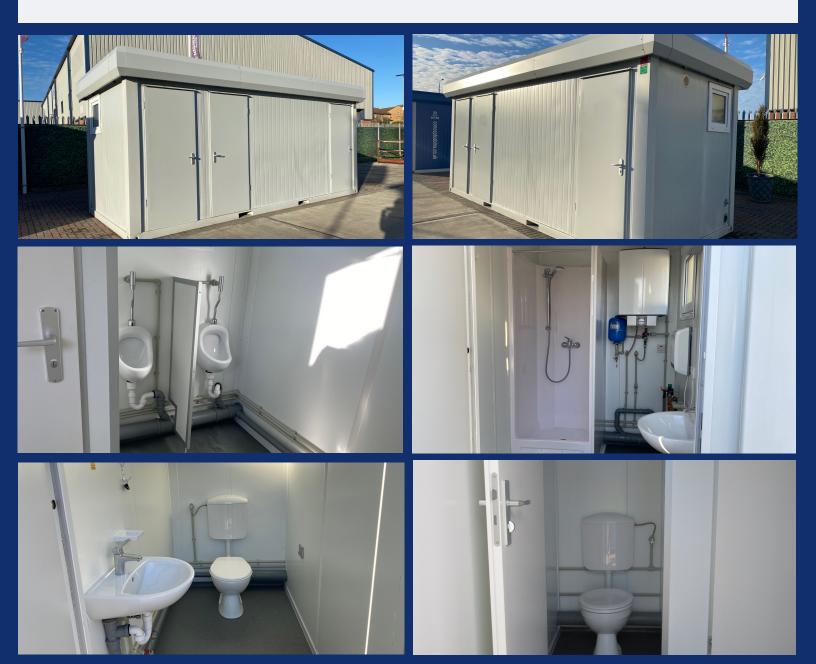

## Brand New - 20' x 8' Anti Vandal 2+1 / Shower Unit (8856)

- Building finished externally in grey
  fascia can be added if required
- 3 high level UPVC windows
- 3 outward opening doors
- Main area with 2 WC's, 2 urinals & 2 basins with undersink water heaters, wall heater, extractor fans and fully integrated locks
- Single WC with basin, under sink water heater, wall heater, extractor fan and lock
- Shower Room including wash hand basin, water boiler and integrated lock
- The walls and ceiling are lined with wipeable white composite steel
- Floor is finished in anti-slip grey vinyl
- Full heat, light & power facilities