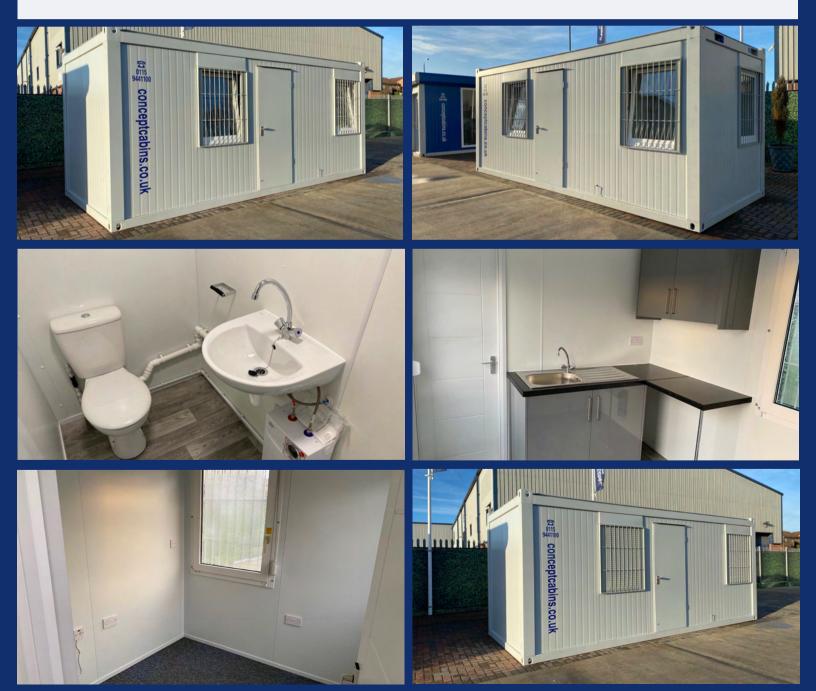

## New 20' x 8' / 6m x 2.4m Executive Unit with Office, Canteen & Toilet

- Unit finished externally in grey RAL7035
- Single steel personnel door with integrated locking system
- Double glazed uPVC windows throughout in varied sizes with window guards
- Solid steel frame with a composite steel 60mm PU panel system
- Unit fitted with toilet and hand-wash basin

- Canteen fitted with sink, base-unit, water-heater and work-surface
- Private office with internal lockable door & carpet
- Steel joists, water resistant flooring, finished with grey wood effect vinyl in WC & kitchen
- Internal walls are finished in wipeable white smooth faced steel
- Full electric's via mains fuse-board