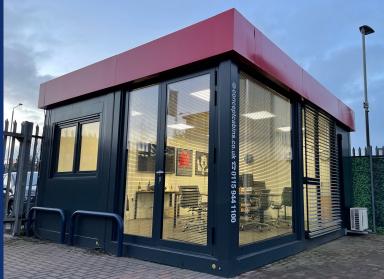

## Premium Modular Building- 2 Bay / 20' x 16' / 6m x 4.8m Open Plan

- Open plan building, 12 months old with very light office use
- Steel framed building in anthracite grey (RAL7016) & red fascia (RAL3000)
- High insulation values to roof, walls & flooring.
  Full details available
- Fully glazed outward door with steel frame and integrated door closer
- Full height fixed glazing fitted either side of main entrance door

- Full width window with integrated roller shutter on front elevation
- Full height window with opening panel and electrically operated shutter
- Suspended ceiling & internal wall panels finished in a smooth white steel
- Steel floor joists, plywood internal flooring with grey carpet tiles
- Full electrics & heating, 600mm x 600mm LED light panels with PIR sensors