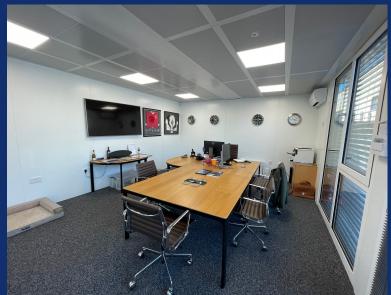

## Premium Modular Building- 2 Bay / 20' x 16' / 6m x 4.8m Open Plan

- Open plan building, 12 months old with very light office use
- Steel framed building in anthracite grey (RAL7016) & red fascia (RAL3000)
- High insulation values to roof, walls & flooring.
  Full details available
- Fully glazed outward door with steel frame and integrated door closer
- Full height fixed glazing fitted either side of main entrance door

- Full width window with integrated roller shutter on front elevation
- Full height window with opening panel and electrically operated shutter
- Suspended ceiling & internal wall panels finished in a smooth white steel
- Steel floor joists, plywood internal flooring with grey carpet tiles
- Full electrics & heating, 600mm x 600mm LED light panels with PIR sensors