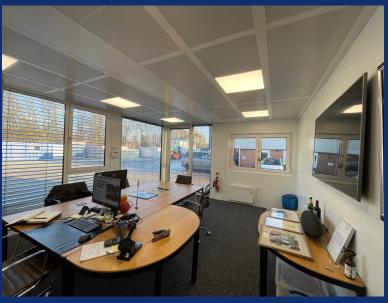

## Premium Modular Building- 2 Bay / 20' x 16' / 6m x 4.8m Open Plan

- Open plan building, 12 months old with very light office use
- Steel framed building in anthracite grey (RAL7016) & red fascia (RAL3000)
- High insulation values to roof, walls & flooring.
  Full details available
- Fully glazed outward door with steel frame and integrated door closer
- Full height fixed glazing fitted either side of main entrance door

- Full width window with integrated roller shutter on front elevation
- Full height window with opening panel and electrically operated shutter
- Suspended ceiling & internal wall panels finished in a smooth white steel
- Steel floor joists, plywood internal flooring with grey carpet tiles
- Full electrics & heating, 600mm x 600mm LED light panels with PIR sensors