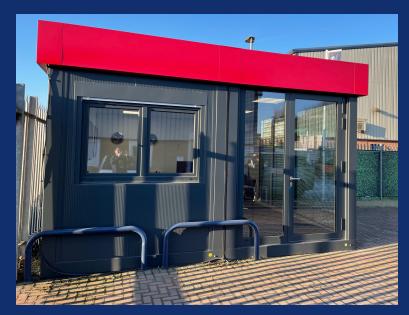

## Premium Modular Building- 2 Bay / 20' x 16' / 6m x 4.8m Open Plan

- Open plan building, 12 months old with very light office use
- Steel framed building in anthracite grey (RAL7016) & red fascia (RAL3000)
- High insulation values to roof, walls & flooring.
  Full details available
- Fully glazed outward door with steel frame and integrated door closer
- Full height fixed glazing fitted either side of main entrance door

- Full width window with integrated roller shutter on front elevation
- Full height window with opening panel and electrically operated shutter
- Suspended ceiling & internal wall panels finished in a smooth white steel
- Steel floor joists, plywood internal flooring with grey carpet tiles
- Full electrics & heating, 600mm x 600mm LED light panels with PIR sensors