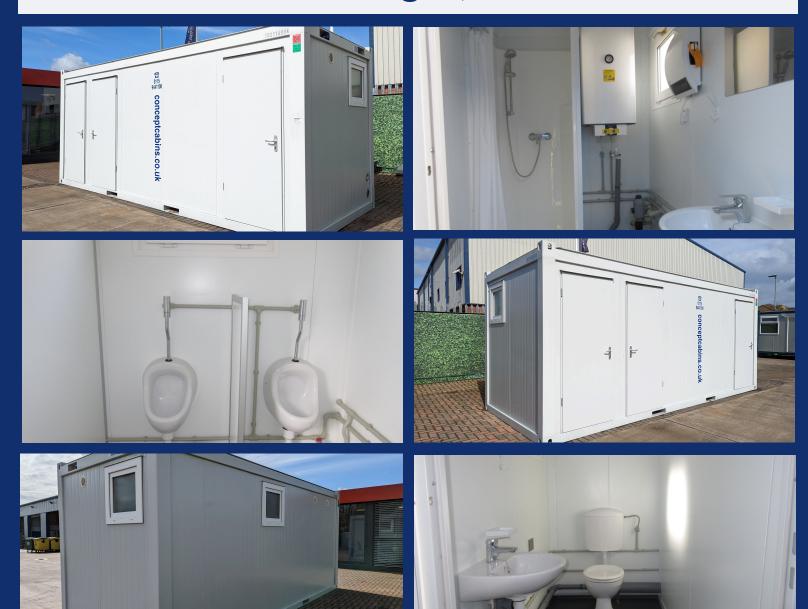

## Brand New - 20' x 8' Anti Vandal 2+1 / Shower Unit (2+1WC)

- Building finished externally in grey
- 3 high level UPVC windows
- 3 outward opening doors
- Main area with 2 WC's, 2 urinals & 2 basins with undersink water heaters, wall heater, extractor fans and fully integrated locks
- Single WC with basin, under sink water heater, wall heater, extractor fan and lock
- Shower Room including wash hand basin, water boiler and integrated lock
- The walls and ceiling are lined with wipeable white composite steel
- Floor is finished in anti-slip grey vinyl
- Full heat, light & power facilities