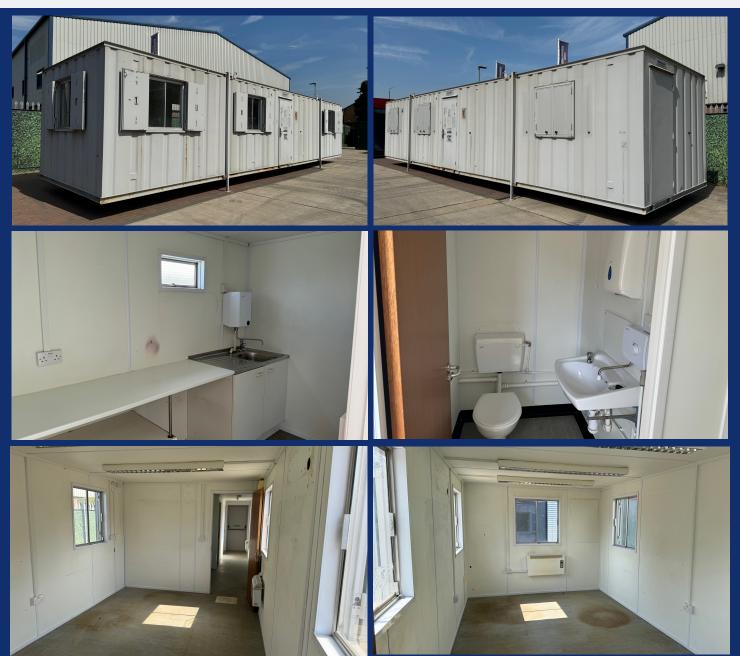

## Pre-owned - 40' x 10' Anti-Vandal Unit with Office, Kitchen & WC

- Corrugated steel external finish, painted in grey 00A05
- 2 outward opening 'Kirncroft' steel door with 10 point locking system
- 7 aluminum sliding windows with double leaf steel shutters & 1 high level window with cage
- Kitchen fitted with sink, work-top, base unit & water heater
- Toilet fitted with sanitary ware, water heater & panel heater
- Walls & ceiling lined with 4mm white wipeclean vinyl faced plywood with 50mm mineral wool quilted insulation
- 2kw panel heaters, twin sockets, lighting and mains fuse board
- Excellent condition, ready for delivery

## £9,950 +VAT